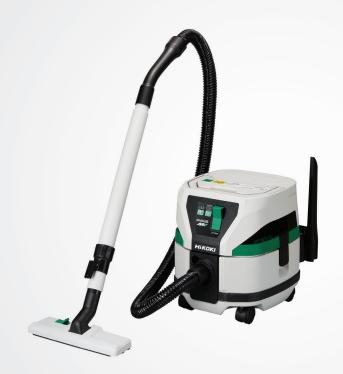

## RP3608DA 36V Multi Volt Cleaner

Wet/dry operation

**Brushless motor** 

Wet/dry operation

| Features                                                     |
|--------------------------------------------------------------|
| High efficiency brushless motor                              |
| Wet or dry cleaner suitable for a variety of applications    |
| High maximum airflow equivalent to mains powered tools       |
| Can be operated with one or two batteries                    |
| 3 power modes - Eco, Standard and Turbo                      |
| Air Blow cleaning system keeps filter clear of dust          |
| Compatible with ET36A mains adapter for even longer run time |

| Specification                            |                                                 |
|------------------------------------------|-------------------------------------------------|
| Usage                                    | Wet or Dry                                      |
| Voltage                                  | 36V x 2                                         |
| Maximum Airflow                          | 3.5m³/min                                       |
| Maximum Vacuum                           | 20.1kPa                                         |
| Continuous Operating Time (2 x BSL36B18) | Turbo: 14 mins<br>Std: 52 mins<br>Eco: 120 mins |
| Effective Dust Volume                    | Dry: 8.0 litres<br>Wet: 6.0 litres              |
| Hose Length                              | 1.5m                                            |
| Dimensions                               | 331 x 369 x 382                                 |
| Weight (inc 2 batteries)                 | 10.9kg                                          |

## Included accessories

10 plastic dust bags

Hose

Floor cleaning accessory

Adapter