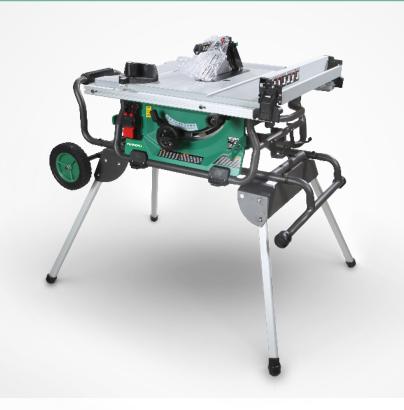

## Table Saw AC Table Saw

Barcode 4966376334476

Adjustable rip fence (max extension 35")

**Powerful AC motor** 

Electric Brake (switches off after 3 seconds)

| Specifications         |                               |       |
|------------------------|-------------------------------|-------|
| Motor Type             | AC                            |       |
| Rated Current          | 7A                            |       |
| Rated Input            | 1500W                         |       |
| Blade Diameter         | 254mm                         |       |
| Max Capacity           | Cutting Depth (90°)           | 79mm  |
|                        | Cutting Depth (45°)           | 57mm  |
|                        | Rip fence ext. length (right) | 880mm |
|                        | Rip fence ext. length (left)  | 440mm |
|                        | Width of Dado                 | 20mm  |
| Mounting Hole Diameter | 30mm                          |       |
| Bevel Range            | 0-45 degrees                  |       |
| Table Size (L x W)     | 730 x 559mm                   |       |
| No-load speed          | 4,500                         |       |
| Weight                 | 44kg                          |       |
| Dimensions (L x W x H) | 920 x 770 x 600mm             |       |

**Features** 

Adjustable rip fence (max extension 35")