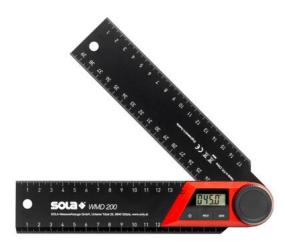

## CHARACTERISTICS:

- High contrast LCD display for accurate digital angle measurements
- HOLD function for storing measured values and ZERO function for incremental measurements
- Manual blade fixation for precise transfer of angles
- Integrated end stop for accurate and reliable measurements
- Applicable as a ruler with continuous mm/cm scale across both blades
- Robust, rigid blades with reinforcing ribs

## Model

| WMD 200 |  |
|---------|--|
| WMD 500 |  |

## **Technical details:**

| Electronic protractor    |
|--------------------------|
| 0.30°                    |
| mm/cm, 2-piece, lasered  |
| Aluminum                 |
| anodized                 |
| black                    |
| 1 mm                     |
| 270°, variable 0° - 270° |
| 0.10°                    |
|                          |